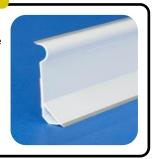

#### Chamfer with Drip Edge

Ideal for creating a drip edge above windows and doors.

The Flex-Edge Seal creates clean lines with little to no patching and grinding.