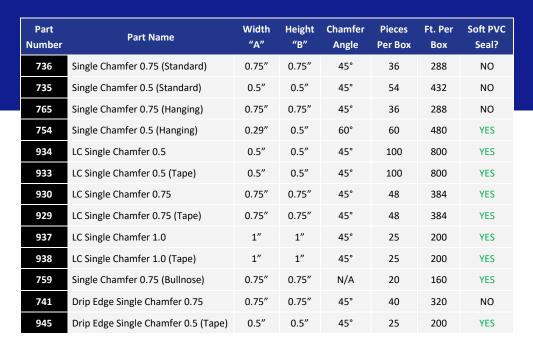

#### **Standard Series**

Our original—Features a horizontal fin for installing under the board or nailing to the top.

Includes our rigid PVC "Flex-Edge" seal that seals tightly against the casting surface.

#### **Hanging Single Chamfer**

Features a vertical nailing fin for easy attachment to the side of the board.

The Flex-Edge Seal creates clean lines with little to no patching and grinding after the panels have been lifted.

## LC Single Chamfer

Great value! Soft PVC fins create clean lines with little to no patching, grinding, or caulking.

Available with or without adhesive tape.

#### Chamfer with Drip Edge

Ideal for creating a drip edge above windows and doors.

The Flex-Edge Seal creates clean lines with little to no patching and grinding.

#### **Bullnose Single Chamfer**

Creates a unique 3/4" radius detail at the panel edge.

The soft PVC Flex-Edge Seal creates clean lines with little to no patching and grinding.