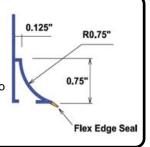

## Flex-Edge Seal

Victory Bear Flex-Edge technology seals tightly against the casting surface, preventing concrete seepage while creating sharp, crisp lines.

#### **Bullnose Single Chamfer**

Creates a unique 3/4" radius detail at the panel edge.

The soft PVC Flex-Edge Seal creates clean lines with little to no patching and grinding.