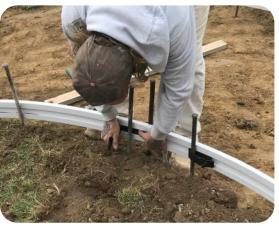

#### **Innovative Clip System**

Unique clip system allows easy insertion and removal, and fast attachment for a wide variety of stake sizes.

## **FLEXY FORM**

The Flexy Form's innovative clip system allows easy insertion, removal, and adjustment. Its design allows fast attachment for a multitude of stake sizes.

| Part<br>No. | Part Name     | Ft./<br>Piece | Pcs./<br>Bundle | Ft./<br>Bundle |
|-------------|---------------|---------------|-----------------|----------------|
| 27001       | Flexy Form 4" | 10            | 4               | 40             |
| 27000       | Stake Clip    | N/A           | N/A             | N/A            |