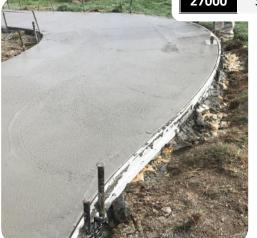

# **FLEXY FORM**

Victory Bear Flexy Form allows you to create curved concrete walkways and patios with ease.

The Flexy Form's innovative, patent-pending clip system makes it easy to quickly adjust positioning for a wide range of stake sizes.

#### Flexible to a 3 ft. Radius

Easily bend to create attractive curves.

Can be bent to a 3 foot radius.

Perfect for curved patios and walkways.

Can be connected with standard 1/2" SDR-11 pipe.