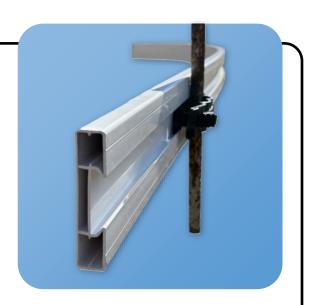

#### **Innovative Clip System**

Unique clip system allows easy insertion and removal, and fast attachment for a wide variety of stake sizes.

## **FLEXY FORM**

The Flexy Form's innovative clip system allows easy insertion, removal, and adjustment. Its design allows fast attachment for a multitude of stake sizes.

| Part<br>No. | Part Name     | Ft./<br>Piece | Pcs./<br>Bundle | Ft./<br>Bundle |
|-------------|---------------|---------------|-----------------|----------------|
| 27001       | Flexy Form 4" | 10            | 4               | 40             |
| 27000       | Stake Clip    | N/A           | N/A             | N/A            |