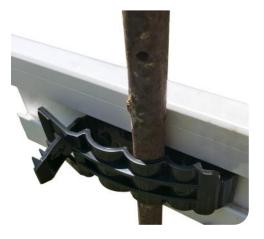

#### **Innovative Clip System**

Unique clip system allows easy insertion and removal, and fast attachment for a wide variety of stake sizes.

## **FLEXY FORM**

The Flexy Form's innovative clip system allows easy insertion, removal, and adjustment. Its design allows fast attachment for a multitude of stake sizes.

| Part<br>No. | Part Name     | Ft./<br>Piece | Pcs./<br>Bundle | Ft./<br>Bundle |
|-------------|---------------|---------------|-----------------|----------------|
| 27001       | Flexy Form 4" | 10            | 4               | 40             |
| 27000       | Stake Clip    | N/A           | N/A             | N/A            |