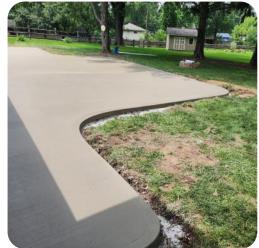

# **FLEXY FORM**

Victory Bear Flexy Form allows you to create curved concrete walkways and patios with ease.

The Flexy Form's innovative, patent-pending clip system makes it easy to quickly adjust positioning for a wide range of stake sizes.

Can be bent to a 3 foot radius.

Perfect for curved patios and walkways.

Can be connected with standard 1/2" SDR-11 pipe.