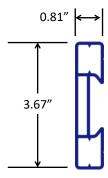

## **FLEXY FORM**

The Flexy Form's innovative clip system allows easy insertion, removal, and adjustment. Its design allows fast attachment for a multitude of stake sizes.

| Part<br>No. | Part Name     | Ft./<br>Piece | Pcs./<br>Bundle | Ft./<br>Bundle |
|-------------|---------------|---------------|-----------------|----------------|
| 27001       | Flexy Form 4" | 10            | 4               | 40             |
| 27000       | Stake Clip    | N/A           | N/A             | N/A            |