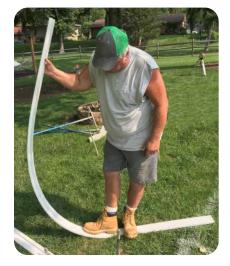

#### Flexible to a 3 ft. Radius

Easily bend to create attractive curves.

Can be bent to a 3 foot radius.

Perfect for curved patios and walkways.

Can be connected with standard 1/2" SDR-11 pipe.