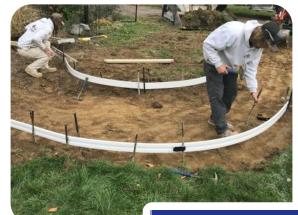

# **FLEXY FORM**

Victory Bear Flexy Form allows you to create curved concrete walkways and patios with ease.

The Flexy Form's innovative, patent-pending clip system makes it easy to quickly adjust positioning for a wide range of stake sizes.

#### Flexible to a 3 ft. Radius

Easily bend to create attractive curves.

Can be bent to a 3 foot radius.

Perfect for curved patios and walkways.

Can be connected with standard 1/2" SDR-11 pipe.