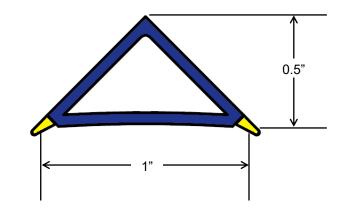

## #885 1" x 1/2" V-GROOVE DIMENSIONS:

Along with our #801 Tri-Snap Rustication, Victory Bear's #885 1" x 1/2" V-Groove gives you multiple size options for creating triangular reveals:

| Part<br>Number | Part Name                        | Width | Height | Chamfer<br>Angle | Soft PVC<br>Seal? |
|----------------|----------------------------------|-------|--------|------------------|-------------------|
| 885            | 1" x 1/2" V-Groove Rustication   | 1"    | 0.5"   | 45°              | YES               |
| 801            | 1.5" x 3/4" Tri-Snap Rustication | 1.5"  | 0.75"  | 45°              | YES               |