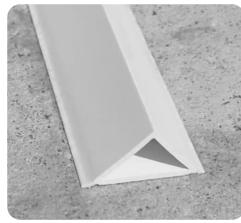

allow easy gluing to the casting surface.
- Save Time and Labor Costs The superior finish provided by Victory Bear rustication eliminates the need for costly patching and grinding after the panels are lifted.

Along with our #801 Tri-Snap Rustication, Victory Bear's #885 1" x 1/2" V-Groove gives you multiple size options for creating triangular reveals:

| Part<br>Number | Part Name                        | Width | Height | Chamfer<br>Angle | Soft PVC<br>Seal? |
|----------------|----------------------------------|-------|--------|------------------|-------------------|
| 885            | 1" x 1/2" V-Groove Rustication   | 1"    | 0.5"   | 45°              | YES               |
| 801            | 1.5" x 3/4" Tri-Snap Rustication | 1.5"  | 0.75"  | 45°              | YES               |





#885 V-Groove glued to slab

## #885 1" x 1/2" V-GROOVE DIMENSIONS: