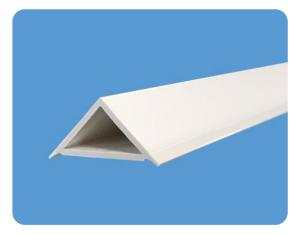

## **OUR GROOVY NEW REVEAL!**

Victory Bear 1" x 1/2" V-Groove Rustication is the latest size option available for creating a triangular reveal in your next tilt-up or precast project.

## **FEATURES & BENEFITS**

- Flexible Seal Victory Bear's flexible PVC edge seals help conform to surface imperfections, preventing concrete from seeping under the rustication strip.
- Excellent Release from Concrete PVC does not stick to concrete, unlike wood.
- **Designed for Glue** The soft fins and flat bottom are designed to allow easy gluing to the casting surface.
- Save Time and Labor Costs The superior finish provided by Victory Bear rustication eliminates the need for costly patching and grinding after the panels are lifted.