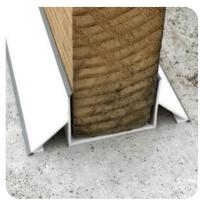

Rigid PVC structure provides a superior finish, while the flexible PVC seal eliminates the need for caulking.

Unique bottom design allows the chamfered edges to seal against the slab, while providing ample surface contact area for easy glue adhesion.

High sides create stability, allowing easy insertion of the board while firmly holding it in place.

Pairs perfectly with Victory Bear #806 Topside Double Chamfer.

MADE WITH PRIDE

**FOR 2X DIMENSIONAL LUMBER** 