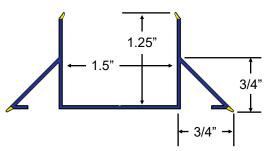

Rigid PVC structure provides a superior finish, while the flexible PVC seal eliminates the need for caulking.

Unique bottom design allows the chamfered edges to seal against the slab, while providing ample surface contact area for easy glue adhesion.

High sides create stability, allowing easy insertion of the board while firmly holding it in place.

Pairs perfectly with Victory Bear #806 Topside Double Chamfer.

MADE WITH PRIDE

**FOR 2X DIMENSIONAL LUMBER** 