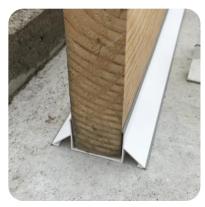

Rigid PVC structure provides a superior finish, while the flexible PVC seal eliminates the need for caulking.

Unique bottom design allows the chamfered edges to seal against the slab, while providing ample surface contact area for easy glue adhesion.

High sides create stability, allowing easy insertion of the board while firmly holding it in place.

Pairs perfectly with Victory Bear #806 Topside Double Chamfer.

MADE WITH PRIDE

**FOR 2X DIMENSIONAL LUMBER** 