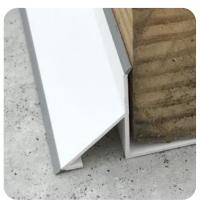

Rigid PVC structure provides a superior finish, while the flexible PVC seal eliminates the need for caulking.

Unique bottom design allows the chamfered edges to seal against the slab, while providing ample surface contact area for easy glue adhesion.

High sides create stability, allowing easy insertion of the board while firmly holding it in place.

Pairs perfectly with Victory Bear #806 Topside Double Chamfer.

MADE WITH PRIDE

**FOR 2X DIMENSIONAL LUMBER** 