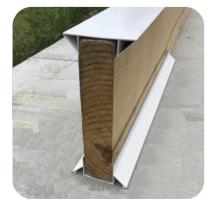

## HIGH-END RESULTS WITH HIGH DOUBLE CHAMFER

Introducing Victory Bear's #809
HIGH DOUBLE CHAMFER 2 x 3/4!

Our High Double Chamfer was designed with ease of use and quality of finish in mind. Its labor saving features include a rigid PVC structure for superior finish to wood, flexible PVC fins to eliminate caulking, and high side walls to allow quick and easy board insertion.

High sides create stability, allowing easy insertion of the board while firmly holding it in place.

Pairs perfectly with Victory Bear #806 Topside Double Chamfer.

MADE WITH PRIDE

**FOR 2X DIMENSIONAL LUMBER** 