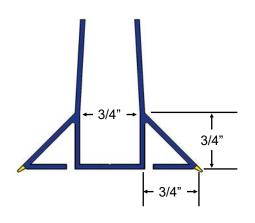

## NEW BULKHEAD FOR EASIER GLUING!

Introducing Victory Bear's new #725 ONE-PIECE BULKHEAD DOUBLE CHAMFER for 1x dimensional lumber or 3/4" plywood!

Designed with the same dimensions as our popular #767 Bulkhead, the #725 provides a more glue-friendly option, with the same labor-saving quality you've come to expect from Victory Bear.

FOR 1X DIMENSIONAL LUMBER OR 3/4" PLYWOOD

High sides create stability, allowing easy insertion of the board while firmly holding it in place.

Pairs perfectly with Victory Bear #803 Topside Double Chamfer