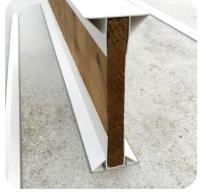

## NEW BULKHEAD FOR EASIER GLUING!

Introducing Victory Bear's new #725 ONE-PIECE BULKHEAD DOUBLE CHAMFER for 1x dimensional lumber or 3/4" plywood!

Designed with the same dimensions as our popular #767 Bulkhead, the #725 provides a more glue-friendly option, with the same labor-saving quality you've come to expect from Victory Bear.

Rigid PVC structure provides a superior finish, while the flexible PVC seal eliminates the need for caulking.

Unique bottom design allows the chamfered edges to seal against the slab, while providing ample surface contact area for easy glue adhesion.

FOR 1X DIMENSIONAL LUMBER OR 3/4" PLYWOOD

High sides create stability, allowing easy insertion of the board while firmly holding it in place.

Pairs perfectly with Victory Bear #803 Topside Double Chamfer