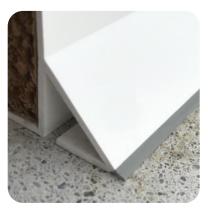

Rigid PVC structure provides a superior finish, while the flexible PVC seal eliminates the need for caulking.

Unique bottom design allows the chamfered edges to seal against the slab, while providing ample surface contact area for easy glue adhesion.