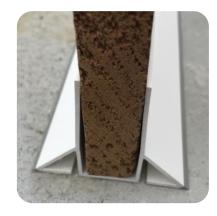

Rigid PVC structure provides a superior finish, while the flexible PVC seal eliminates the need for caulking.

Unique bottom design allows the chamfered edges to seal against the slab, while providing ample surface contact area for easy glue adhesion.

FOR 1X DIMENSIONAL LUMBER OR 3/4" PLYWOOD

High sides create stability, allowing easy insertion of the board while firmly holding it in place.

Pairs perfectly with Victory Bear #803 Topside Double Chamfer