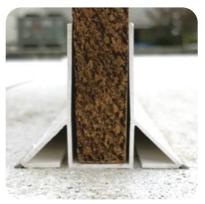

FOR 1X DIMENSIONAL LUMBER OR 3/4" PLYWOOD

High sides create stability, allowing easy insertion of the board while firmly holding it in place.

Pairs perfectly with Victory Bear #803 Topside Double Chamfer